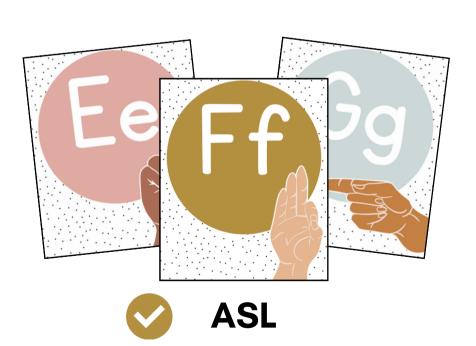

#### **ALPHABET POSTERS FOR EVERY CLASSROOM** THESE WILL GROW WITH YOU IF YOU CHANGE GRADES!

**UPPERCASE AND LOWERCASE** 

TEXT IS EDITABLE! ERASE AND **TYPE WHAT YOU NEED!** 