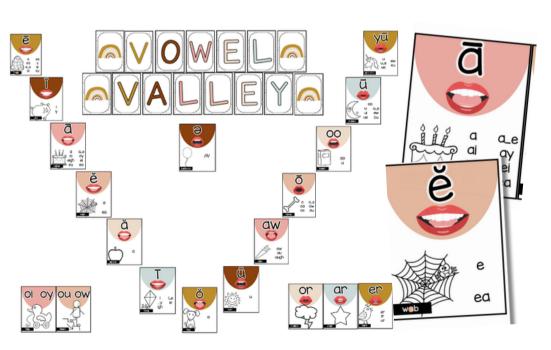

#### **SOUND WALL**

- VOWEL VALLEY
- CONSONANTS
- SOUND CARDS
- VISUAL REFERENCE
- **EDITABLE TEXT!**