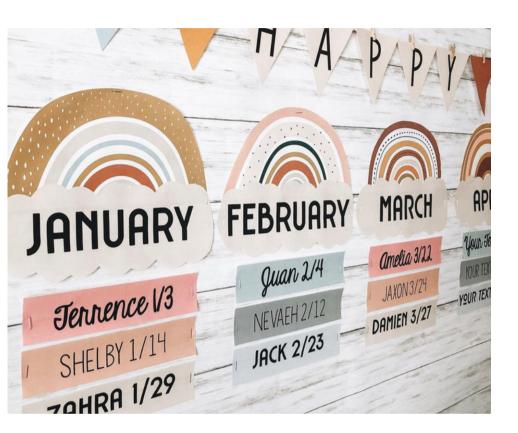

### BIRTHDAY BULLETIN WITH NAME CARDS + BANNER

- TEXT EDITABLE
- TYPE IN YOUR STUDENTS' NAMES
- CLASSROOM COMMUNITY BUILDER
- ON THE BANNER AND MONTH CARDS TOO!