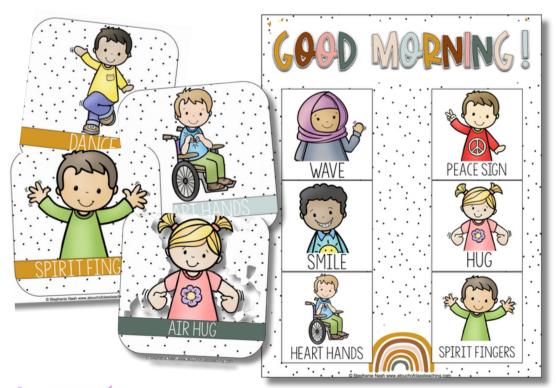

#### MORNING GREETING CHOICE BOARD

- **BUILD CONNECTIONS**
- SOCIAL EMOTIONAL LEARNING
- CLASSROOM COMMUNITY
- POSITIVE CULTURE
- SPREAD JOY
- **EDIT THE TEXT!**