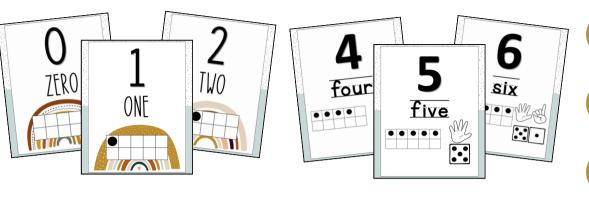

#### **NUMBER POSTERS**

- TRADITIONAL OPTION
- POSITIVE ONLY OPTION
- KEEP STUDENTS ON TASK
- MANAGE BEHAVIOR
- YOU CAN EDIT THE TEXT

- 3 DESIGNS
- 0 20 POSTERS
- -20 120 # LINE INCLUDED
- VISUAL TOOL
- YOU CAN EDIT THE TEXT!