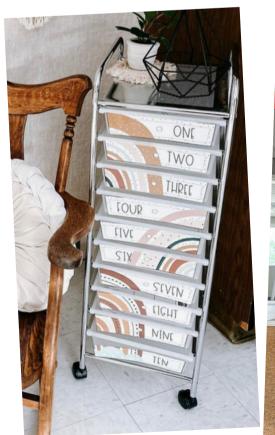

#### 10 & 12 DRAWER LABELS KIT

- GET ORGANIZED
- BEAUTIFUL DESIGN
- 10 DRAWER OPTION
- 12 DRAWER OPTION
- **EDITABLE TEXT!**

#### 10 & 12 DRAWER LABELS KIT

- GET ORGANIZED
- BEAUTIFUL DESIGN
- 10 DRAWER OPTION
- 12 DRAWER OPTION
- **EDITABLE TEXT!**

stephanie nash