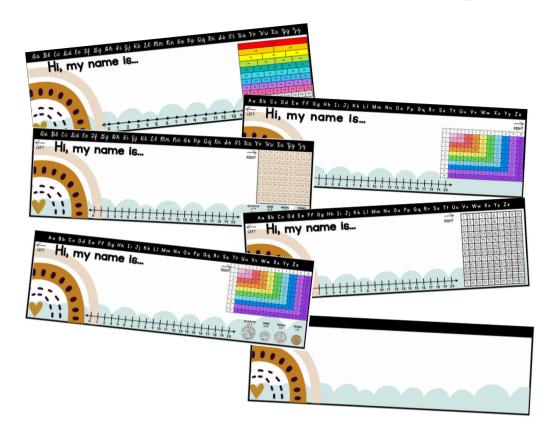

#### NAME TAGS / DESK HELPERS

- ADD YOUR TEXT
- **SO MANY OPTIONS**
- MANY GRADE LEVELS!
- SUPPORTS STUDENNTS
- TRENDY DESIGN