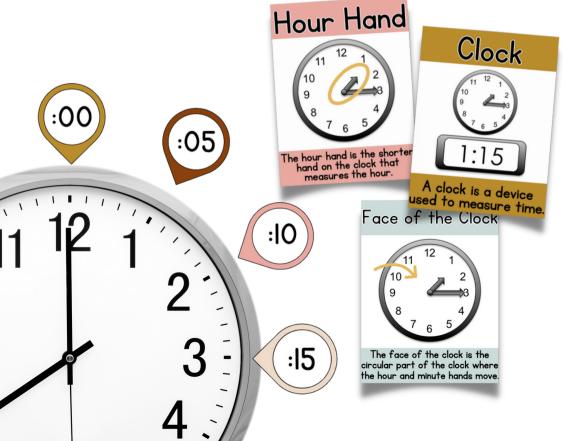

#### **CLOCK LABELS & POSTERS**

- FULL COLOR
- BLACK & WHITE
- TIME LABELS
- HALF PAST/QTR TO
- **EDITABLE TEXT!**