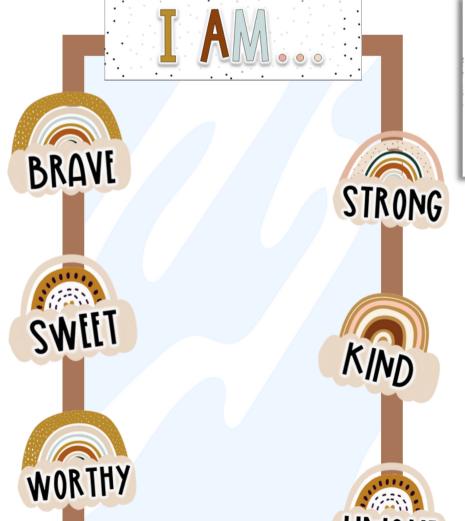

|        |
|                                                                                                                                                                                                                                                                                          |        |

#### HAND SIGNAL POSTERS

TISSUE

#### RAINBOW AND SOLID BACKGROUNDS



PENCIL RESTROOT

WATER













#### **BULLETIN BOARD KIT WITH NAMES**



- STUDENT NAME CARDS
- CLASSROOM COMMUNITY!
- **EDITABLE TEXT**

#### **AFFIRMATION STATION**





















#### **MULTIPLES & SKIP COUNTING KIT**

# 18 72 66 24 60 30 54 36 42 48 7 21 35 42 8 40 7 6 48 8 9 81 90 99 108 MULTIPLES OF 2 18 9 81 90 99 108 MULTIPLES OF 2 2 3 12-5 3 16-18 3 10-30 3 3 1-3 3 15-5 3 17-27 3 12-6 3 16-8 3 10-30 3 1-3 3 11-3 3 11-3 3 11-3 3 11-3 3 11-3 3 11-3 3 11-3 3 11-3 3 11-3 3 11-3 3 11-3 3 11-3 3 11-3 3 11-3 3 11-3 3 11-3 3 11-3 3 11-3 3 11-3 3 11-3 3 11-3 3 11-3 3 11-3 3 11-3 3 11-3 3 11-3 3 11-3 3 11-3 3 11-3 3 11-3 3 11-3 3 11-3 3 11-3 3 11-3 3 11-3 3 11-3 3 11-3 3 11-3 3 11-3 3 11-3 3 11-3 3 11-3 3 11-3 3 11-3 3 11-3 3 11-3 3 11-3 3 11-3 3 11-3 3 11-3 3 11-3 3 11-3 3 11-3 3 11-3 3 11-3 3 11-3 3 11-3 3 11-3 3 11-3 3 11-3 3 11-3 3 11-3 3 11-3 3 11-3 3 11-3 3 11-3 3 11-3 3 11-3 3 11-3 3 11-3 3 11-3 3 11-3 3 11-3 3 11-3 3 11-3 3 11-3 3 11-3 3 11-3