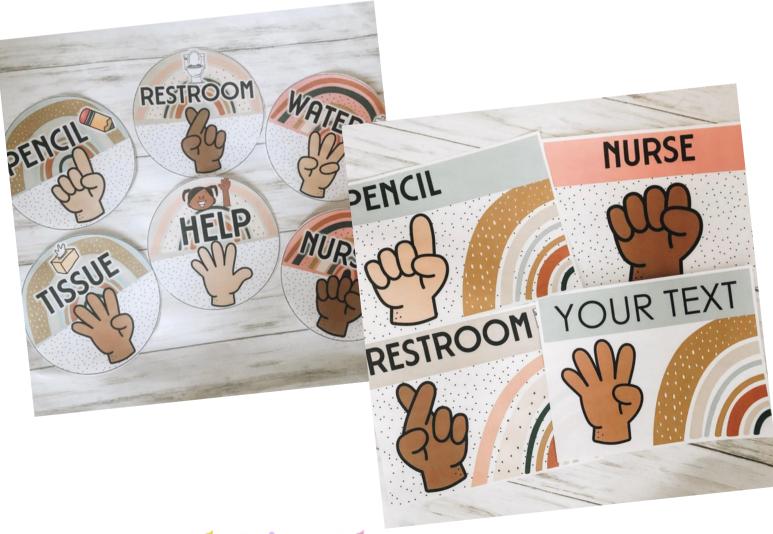

#### HAND SIGNAL POSTERS

TISSUE

#### RAINBOW AND SOLID BACKGROUNDS

PENCIL RESTROOT

WATER