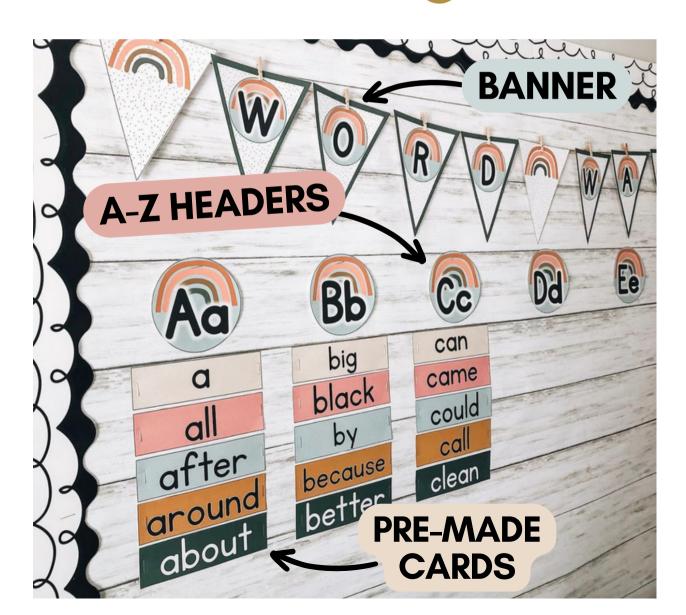

#### **WORD WALL KIT**

- **100+ OPTIONS!**
- GUIDE YOUR DAY!
- CLASSROOM MGMT!
- ADD IN YOUR TEXT
- KEEP STUDENTS ON TRACK!

all

came

**EDITABLE TEXT** 