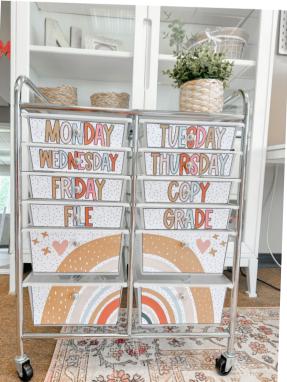

#### 10 & 12 DRAWER LABELS KIT

- GET ORGANIZED
- BEAUTIFUL DESIGN
- 10 DRAWER OPTION
- 12 DRAWER OPTION
- **EDITABLE TEXT!**

#### 10 & 12 DRAWER LABELS KIT

- GET ORGANIZED
- BEAUTIFUL DESIGN
- 10 DRAWER OPTION
- 12 DRAWER OPTION
- **EDITABLE TEXT!**

stephanie nash