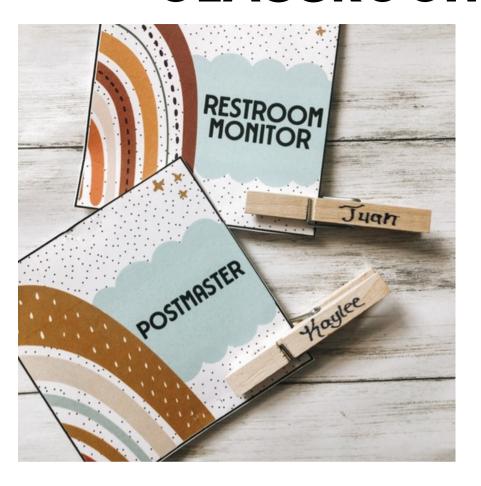

#### **CLASSROOM JOBS KIT**

- **OWNERSHIP**
- SENSE OF PURPOSE
- REDUCES TEACHER TASKS
- **BEHAVIOR MGMT**
- YOU CAN EDIT THE TEXT!