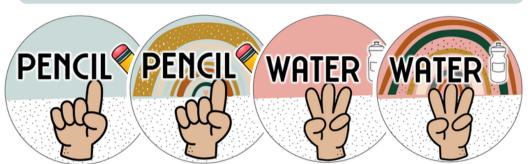

#### HAND SIGNAL POSTERS

TISSUE

#### RAINBOW AND SOLID BACKGROUNDS

PENCIL RESTROOT

WATER