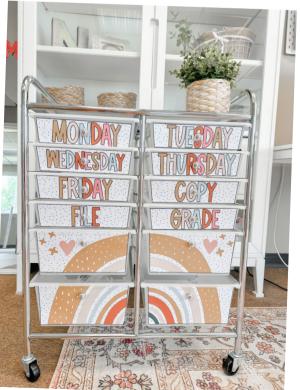

#### **REAL-LIFE CLASSROOM EXAMPLES!**

**THOUSANDS** of teachers are styling & organizing their classrooms with the Boho Rainbow Classroom Decor Collection. <u>Visit our Instagram's pinned story for **more** examples!</u>

#### 10 & 12 DRAWER LABELS KIT

- GET ORGANIZED
- BEAUTIFUL DESIGN
- 10 DRAWER OPTION
- 12 DRAWER OPTION
- **EDITABLE TEXT!**