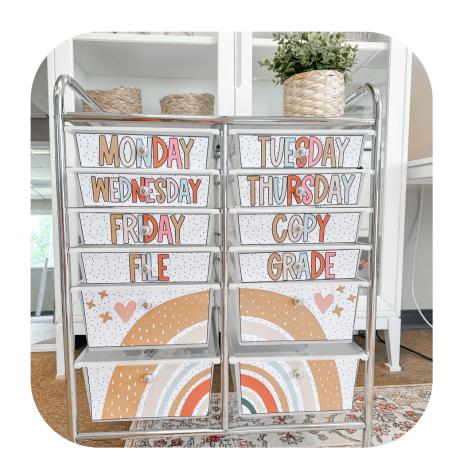

#### 10 & 12 DRAWER LABELS KIT

- GET ORGANIZED
- BEAUTIFUL DESIGN
- 10 DRAWER OPTION
- 12 DRAWER OPTION
- **EDITABLE TEXT!**

#### 10 & 12 DRAWER LABELS KIT

- GET ORGANIZED
- BEAUTIFUL DESIGN
- 10 DRAWER OPTION
- 12 DRAWER OPTION
- **EDITABLE TEXT!**

stephanie nash